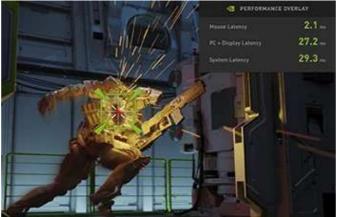

### Victory is measured in milliseconds.

NVIDIA Reflex delivers the lowest latency and best responsiveness for maximum competitive advantage. Designed to optimize and measure system latency, Reflex delivers faster target acquisition and reaction times, plus the best aiming accuracy for competitive gaming.