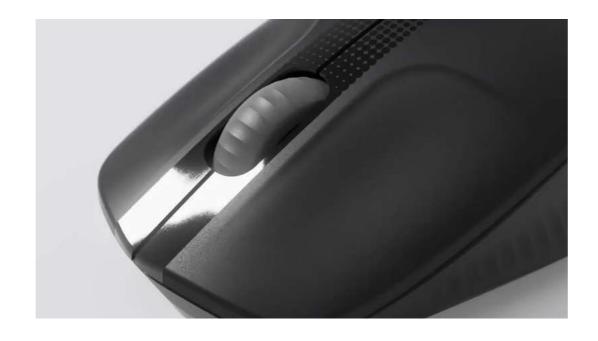

### Technical Specifications

Sensor Technology: Smooth Optical Tracking Sensor resolution: 1000 DPI Number of Buttons: 3 Scroll Wheel: Line-by-Line Precision Unifying ready mouse: No Unifying ready receiver: No Battery: 18 months Wireless technology: Logitech Nano Receiver Wireless operating distance: 10 meters 1 Sustainability