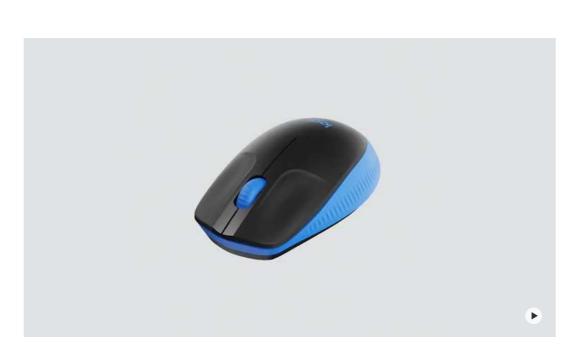

# M190 FULL-SIZE WIRELESS MOUSE

Contoured design, essential comfort for mid to large hands.

## FULL-SIZE COMFORT. LAG-FREE WIRELESS.

Logitech M190 is a full-size wireless mouse with a comfortable contoured design that follows the natural curve of medium to large hands.

You'll work wirelessly and move freely – from up to 10 meters <u>away</u> – with virtually no delays or dropouts. You'll get great quality with 18-month to battery life, precision tracking, and line-by-line scrolling at an affordable price.

# FULL-SIZE. FULL COMFORT

Optimal comfort for your right or left hand with a contoured shape designed to follow the natural curve of larger hands. Specially scooped buttons guide your fingers into ideal placement, while additional palm support provides all-day comfort.